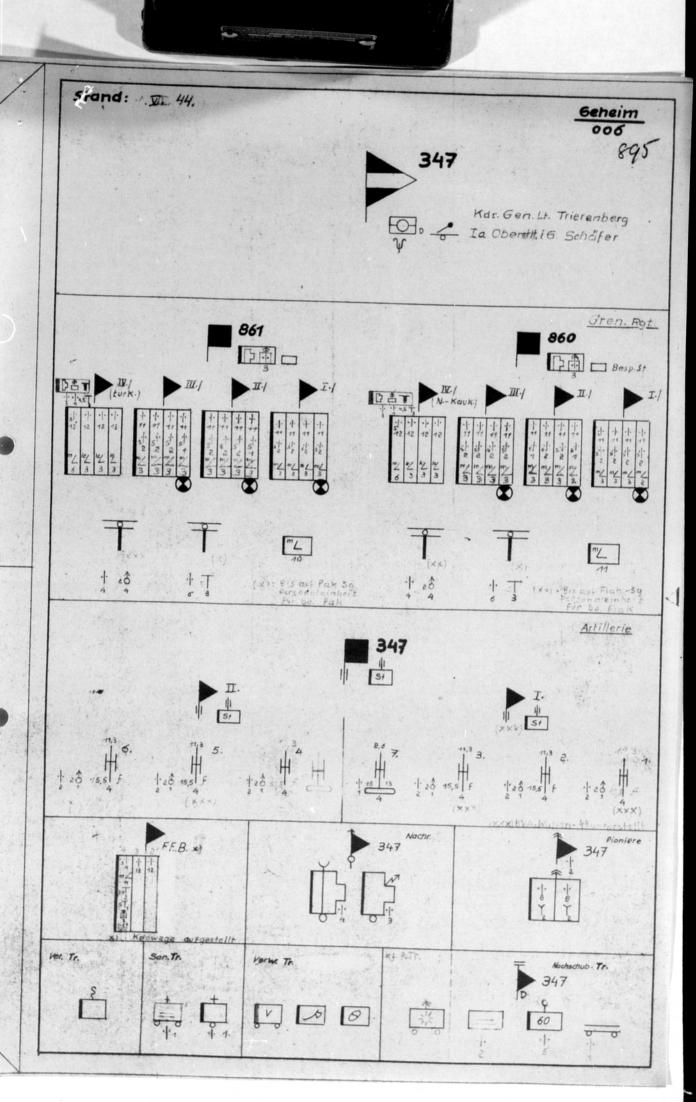

CG

1-314, Roll /62.51st Frame

898 Stand: GEHEIM KAMPFGRUPPE "SCHULZ" 1 1./H.G. 18 5 3 UNTERSTELLT: UNTERSTELLT: KAMPF-KDT. II/ART.RGT.347 ALKMAR

4

STAND: 1. VII. 44