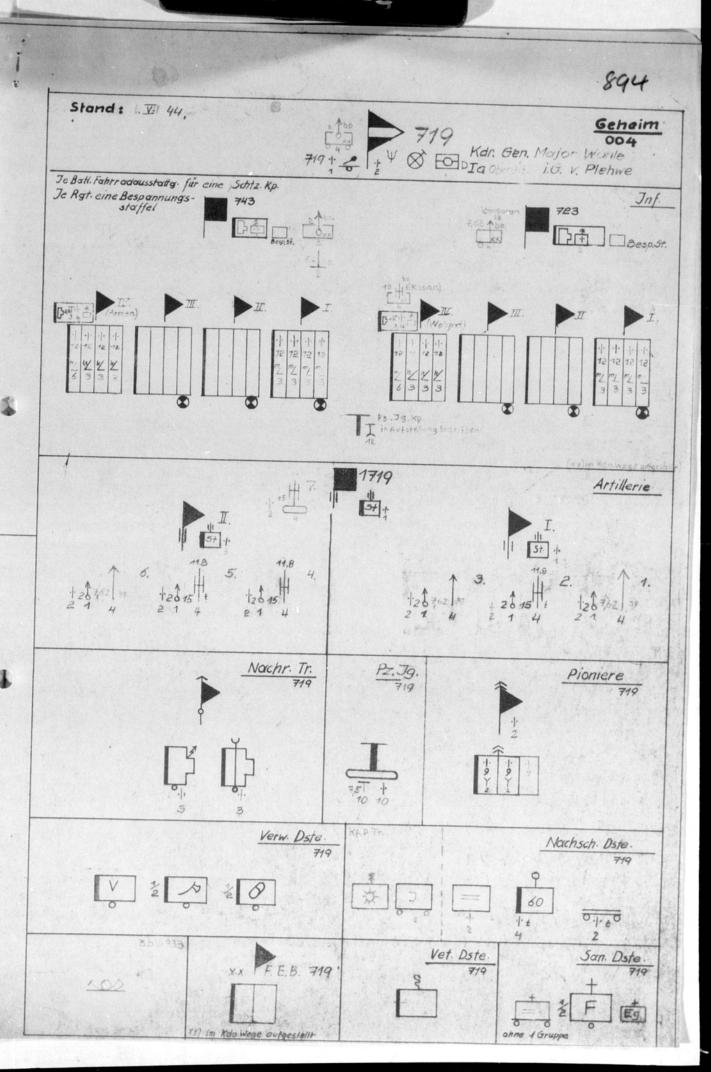

| Stand 1. VIL.  Kdr. Generalma  Ia Obersell. 1.6. v. p                                                             | jor Wahle                                                                                    | 719 Dordred                                                                                                                            | 110                                                             |                                                                       |
|-------------------------------------------------------------------------------------------------------------------|----------------------------------------------------------------------------------------------|----------------------------------------------------------------------------------------------------------------------------------------|-----------------------------------------------------------------|-----------------------------------------------------------------------|
| Stadlovinen                                                                                                       | 743<br>Steenbergen<br>Steenbergen                                                            | 1719 II Dordrecht Stobs Btr. Zmijdrecht                                                                                                |                                                                 |                                                                       |
| I. s. Gravenzande  1. Ter Heide  2. s. Gravenzande  3. Staaldvinen  4. H.v. Holland  I. Poeldij K.  5. Ockenburgh | I. Haomstede  1. Renesse                                                                     | I.  Il Staalduinen stabs Bttr. 11  1. Hoek v. Halland  2. 11  3. Oastvoorne  7. Moerdijk  I. Steenbergen stabs Bttr. 11  4. Havenhoofd | 719 Dordrecht  1. Gravendeel  2. Dordrecht  719 Dordrecht  1. " | Zwijndrech  Q 60 Ovdenbos  R'dam  * * * * * * * * * * * * * * * * * * |
| d. Poeldijk 7. 3wethoeve 0. Oranjesluis                                                                           | 7. Westnieuwland. 8. Stellendam                                                              | 5. Heensche Mulen  6. Lepeistraat                                                                                                      | 2. "                                                            |                                                                       |
| De Beer  9. "  10. "  11. "                                                                                       | Bergen op Zoom  9.  10.  11. Holsteren  12.                                                  | T 719<br>Heerle                                                                                                                        | FEB 719 Brielle 1. " 2. "                                       | V Standaar buiten  # Dordren  # Eg "                                  |
| M. (Wolgafatan) Helhoek Stabs. Kp.: Schapskoje 1. Westdijk 2. Oostvoorne 3. Rockanje                              | N. (Armen) Welberg Stoibs Kp. "  1. Dinteloord  2. Haamstede  3. Lepelstraat  4. Middelhamis |                                                                                                                                        |                                                                 | S Breda                                                               |