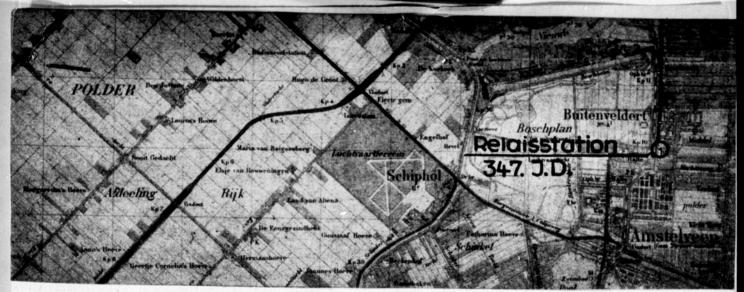

26. Juli 1944.

und
Befehlshaber der Truppen des Heeres
in den Niederlanden
(Generalkommando LXXXVIII.A.K.)
Abt. Ia. Nr.11039/44 g.

Betr.: Relaisstationen.

Bezug: Kom.Gen.u.B.d.Tr.H., Ia Nr. 9363/44 g. v. 22.6.44.

- 1 Anlage -

In Bezugsverfügung ist unter Absatz 1.), Ziff. a) mit allen Angaben zu streichen und dafür zu setzen:

Relaisstation Amstelveen (347. Inf. - Div.)

Lage: Amsterdamsche Weg 484 - 486.

Leitung: O.Fw. Bauer beim Stabsoffz. des Fliegerhorstes

Schiphol, Major Daniel.

Personal: 5 Mann.

Fahrzeugausstattung: 1 Pkw, 3 Kräder, 3 Fahrräder.

# Verteiler:

AI

1, 3, . .

4 m.N.A. f. 30,

120a, 120b, 121,

122, 123, 124, 125,

126, 127, 128, 131,

132, 133, 144, 145,

140, 120.

nachrichtlich:

52.

Für das Generalkommando Der Chef des Generalstabes

1

Oberst i. G. A





1.) Die gemäss Bezugsverfügungen in Alkmaar eingerichtete Relaisstation der 347. Inf. Div. ist nach Verlegung des Div .- Stabes von Schagen nach Alkmaar dort überflüssig geworden. Sie ist sofort nach Amstelveen zu verlegen. Unterbringung im chemaligen Div.-Gef.-Standes der 16.Luftw.-Feld-Div.

Inbetriebnahme, Leitung und genauer Einsatzort (Strasse und Nr., ausserdem eine Skizze Maßstab 1 : 25000) ist dem Gen. Kdo. zu melden.

2.) Die Einrichtung einer Relaisstation der Schnolle Brigade 20 entfällt.

Verteiler:

A I: 1, 3, 4 mit N.A. für 30,

120a, 120b, 121, 122, 123, 124, 125, 126, 127, 128, 131, 132, 133, 144, 145, 140, 120

nachrichtlich: 52

Für das Generalkommando Der Chef des Generalstabes

Geheim 934 178 BTT

Der Kommandierende General

K.H.Qu., den 13. 7. 1944

und

Befehlehaber