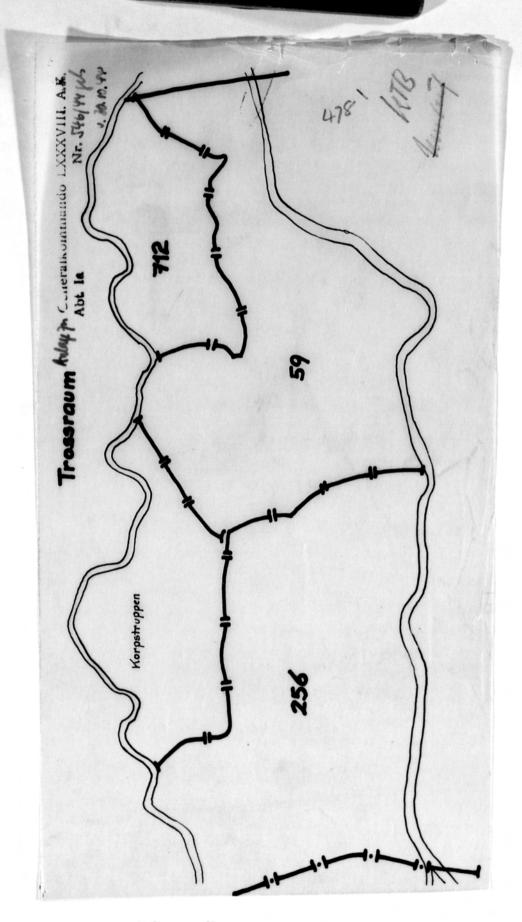

# Generalkommando LXXXVIII.A.K.

Die 59. Inf. - Div. hatte die HKL am 22.10.44 ( vergl. anliegende Karte mit Div.-Gliederung ) mit folgenden Stärken und Waffen besetzt :

1.) Rechter Div.-Abschnitt, Gren.-Rgt. 1036,