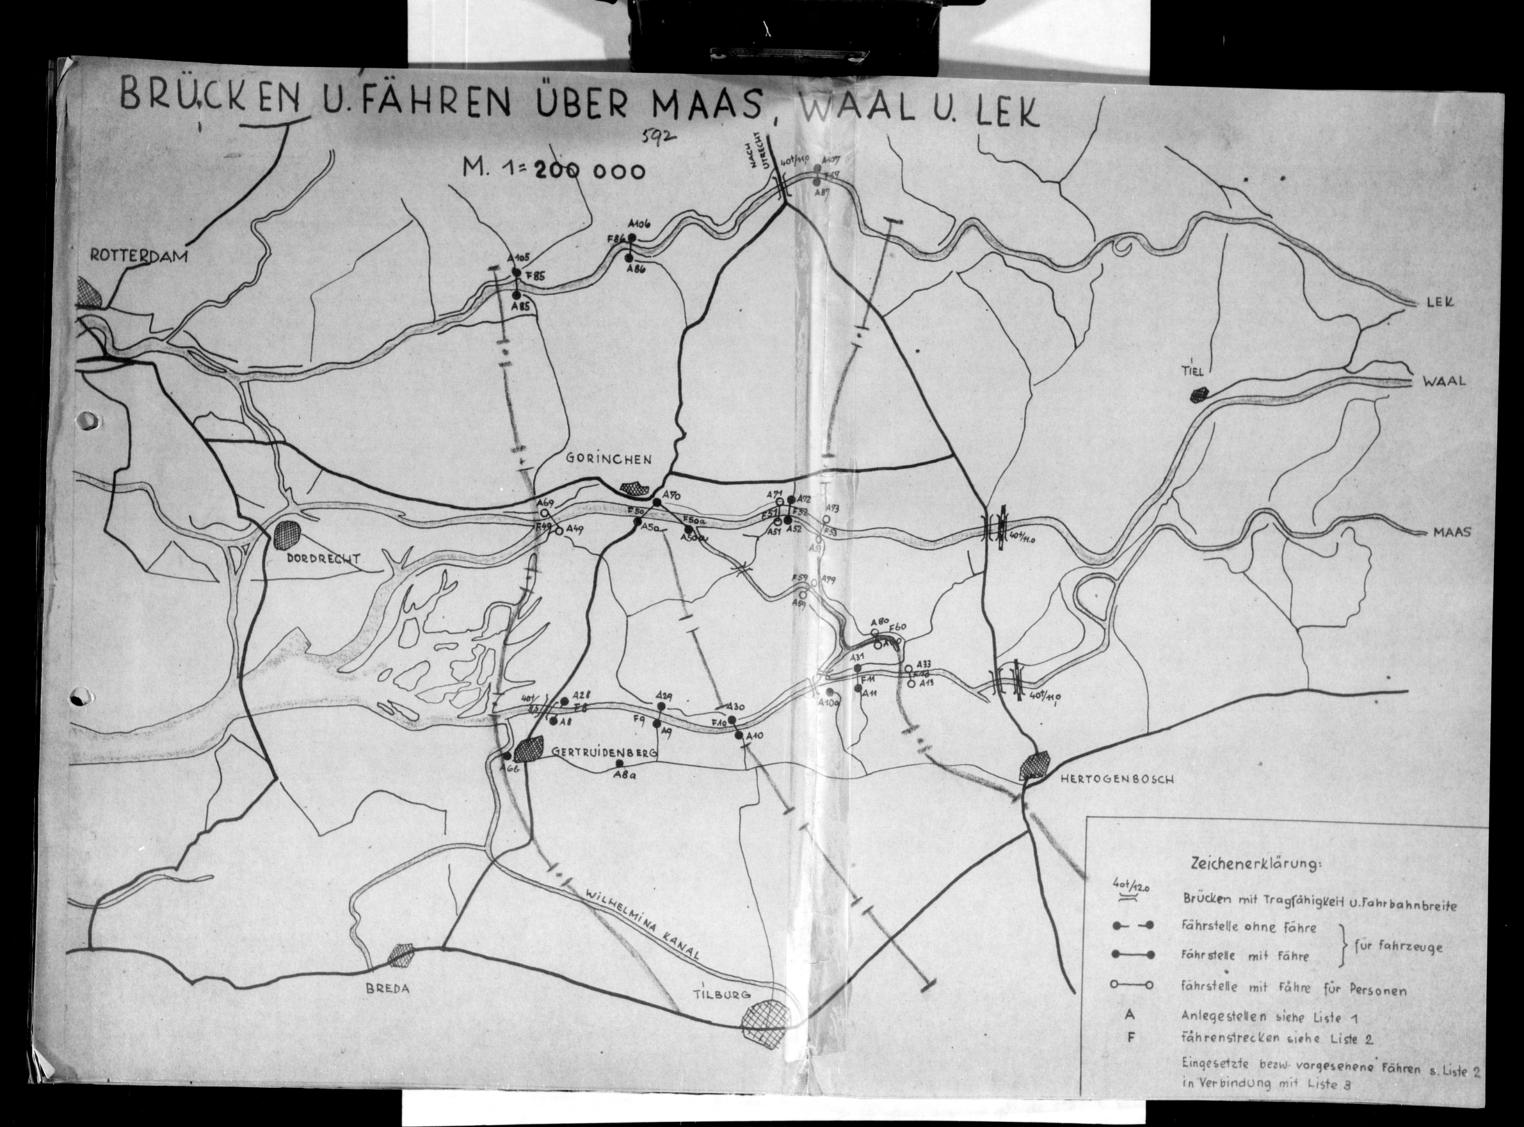

00000 477 In den Norddamm sind die MG - Stellungen flankierend so einzubauen, dass sie einen möglichst grossen Flussabschnitt in der Längsrichtung bestreichen können. Hindernisse aller Art unter Ausnutzung von Drahtzäumen aus den Ortschaften sind am Ufer so einzubauen, dass ein Anlanden verhindert wird. Artillerie muss schwerpunktmissig auf die an die Maas heranführenden Strassen wirken können. Durch Aufstellen von Feuerplänen einschliesslich der schweren Infanterie - Waffen, deren Wirksamkeit durch scharfen Schuss zu überprüfen ist, muss lückenloses Sperrfeuer vor besonders gefährdete Räume gewährleistet sein. 2.) 59. Inf. - Div. löst sofort II./476 heraus und führt es im Lkw - Transport 256. VGD nach Rasmsdonksveer zu; dort Meldung bei Ortskommendant (fernmundlich voraus ). 3.) Zum Freimachen der zum Waal führenden Strassen und der zwischen Maas und Waal liegenden Ortschaften sind alle entbehrlichen Tropse und Fahrzeuge über den Waal abzuschieben, in Räume, die mindestens 6 km nördlich des Waal liegen müssen. Trossräume siehe anliegen de Planpause. Zum Abschieben sind sämtliche zur Verfügung stehenden Strassen und Wege zum Waal auszunutzen, um Verstopfungen, wie es bereits geschehen ist, zu vermeiden. Die einzelnen Führer missen dazu schriftliche Marschbefehle mit vorgeschriebenen Wegen durch die Divisionen erhalten. Sämtliche zur Verfügung stehenden Waal - Fähren sind auszumutzen. Z. Zt. versucht 0 die Masse der abgeschobenen Fahrzeuge bei Gorinchem überzusetzen. Da die Fähren nicht in der Lage sind, den Andrang zu bewältigen, entstehen unerwünschte Ansammlungen, die der feindlichen Luftwaffe gute Ziele bieten. Die Übersetzstäbe und Ortskommandant Gorinchem sorgen für Auflockerung und Abschub der Fahrzeuge zu weniger belasteten Fähren. Die Feldgendarmerie der Divisionen ist durch Strassenüberwachungsorgane zu verstärken und zur Verlehrsregelung einzusetzen. Die schmalen Strassen und Wege verlangen strenges Einhalten des scharfen Rechtsheranfahrens. Durch 59. I.D.: Abtransport des II./476.

gez.: Siefart, Major i.G.

Geheim 481 KTB

Generalkommando LXXXVIII · A.K. Abt. Ia Er. 534/44 geh.

K.Gef.Stand, den 29.10.1944 Zeit: 13.50 Uhr

B 443

Noto

- 1.) Ausfall der Brücke bei Zaltbommel hat Verkehrsstockungen an Waalübersetzstellen zur Folge gehabt. Um eine Anhäufung von Fahrzeugen aller Art zu vermeiden und dem Feind Verlegung von Trossen über den Waal hinaus zu verschleiern, ist absofort übersetzen über die Waalübergange mur noch bei Nacht in der Zeit von 18,00 06,00 Uhr, am Tage bei nebeligem Wetter auf Anfrage der Div. bei Gen. Kdo. gestattet.
- 2.) Stab Liebach (Ubersetzstab Nord) wird ab sofort mit der Verkehrsregelung zwischen Haas und Waal beauftragt. Die von den Div. und Kampfgr. Schulz für die Regelung des Ubersetzens am Waal vorgeschenen Kräfte werden Übersetzstab Hord unterstellt.

Gef.Stand Ubersetzstab Nord:

z.Zt. Wijk (über Nofretete II - Reitpeitsche),

ab 29.10.1944, 15,00 Uhr Rijswijk (über Zehnkampf (0.v. Gorinchem).

Kampfgr. Dewald ist für das Abfliessen des Verkehrs von den Fährstellen am Südufer des Waal verentwortlich. Es treten zum Stab Liebach ab 29.10.1944, 15,00 Uhr:

1 Nachr .- Offz. der 712. I.D.,

1 Pi.-Offz. des Pi.Rgt.Stabes

Meldung in Rijswijk.

3.) Als Strassen für Panzer und 1km. über 3 to werden zur gemeinsamen Benutzung für alle Div. und Korpstruppen bestimmt:

Strasse Keizersveer - Nieuwendijk - Schans - Zand - Fährstelle Gorinchem, Brücke Heusden - Genderen - Dussen Provincialweg - Schans - Fährstelle Gorinchem.

Benutzung der Strassen im Gebiet zwischen Maas und Waal für Bespannfahrzeuge und Kraftfahrzeuge bis 3 to regeln die Div. in ihren Abschnitten in Zusammenarbeit mit Übersetzstab Nord Sämtliche Instandsetzungsdienste für Jagd-Panther und Stu. Gesch. sind Nacht 29./30.10.1944 mit notwendigsten Teilem an die Strasse Dussen - Provincialweg - Schans zu verlegen, alles andere ist über den Maal abzuschieben.

Schwale Strassen sind ab sofort als Einbahnstrassen zu bezeichnen. Verkehr für Mun.-Fahrzeuge zur Abholung von Mun. aus werkendam ab sefert

Anfahrt über Schans - Sleewijk - Werkendam, Abfahrt über Werkendam - Kille - Nieuwendijk.

Versorgungsverkehr for Betriebsstoff-Kol. über Neer-Andel goudriches und surlick.

Betriebsstoff-Kw. haben Vorfahrtrecht.

4.) Verkehrsregelungsposten sind durch die Div. und Kampfgr. Fuel ab 29.10.1944, 17,00 Uhr, in ihren Abschnitten aufzustellen. Schwerpunkte:

256. V.G.D.: Schans, Nieuwendijk, Dussen und Eethen. 59. I. D. : Heusden-Nord und Giessen.

Kampfgr. Fuchs: Wegegabel nordwestl. Well und Wegegabel 2 km nördl. Aalst.

- 5.) Sprechstellen an Ablaufstellen und Fährstellen sind ab 29. 10.1944, 17,00 Uhr, durch Teile N.A.712 nach Weisung Korps-Nafii zu besetzen.
- 6.) Zur Wegeinstandsetzung werden ab sofort dem Obersetzstab Mord russ. Bau-Kp. Tamel ohne 2 Züge, die für Fall Doppelsprung dem Ubersetzstab Sild zur Verfügung gestellt sind, (Befehl Gen. Kdo. Ia/Stopi Nr. 206/44 geh. vom 28.10. 1944) unterstellt.

Die Kp. hält sich in Genderen abrufbereit.

Für das Generalkommando Der Chef des Ceneralstabes 4

s. Entwurf

Verteiler:

1

Geheim 483

B 4#2

Abt. Ia Nr. 527/44 geh.