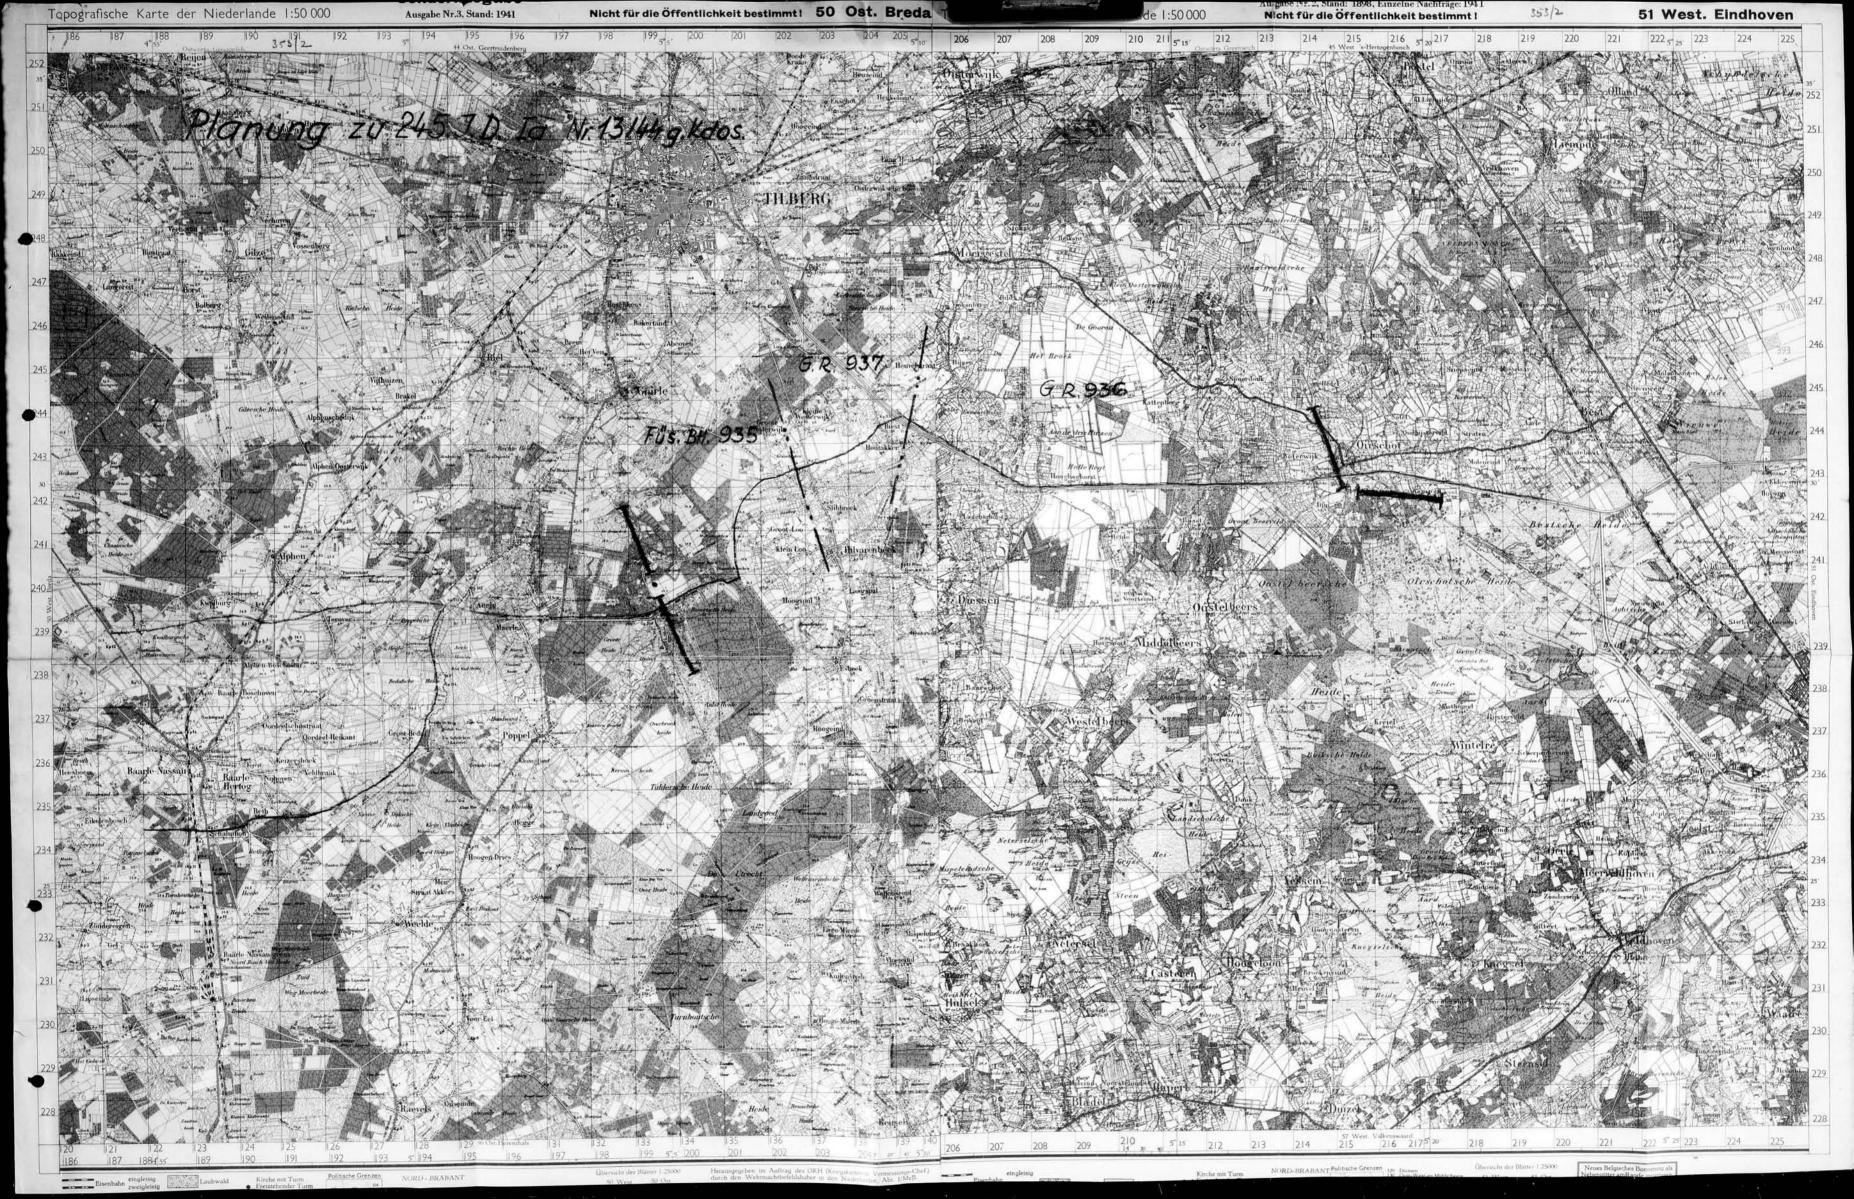

Bezug: Gen. Kdo.LXXIVIII.A.K., In Nr. 82/44 gKdos. v. 29.9.44

Betr .: Stellung Baarle - Massau - Hooghagehorst.

- 1 - Anlage.

Dem

Generalkonnando LXXXVIII.A.K.

Zu obigem Bezug legt die Divisien die Planung der Stellung Baarle - Nassau - Heoghageherst vor. Geringe Abweichungen sind bei den noch laufenden Einzelerkundungen und Ausbau möglich.

Anschlußpunkt zu 71911.D. Waldrand 200 m nördl.

de Rook Rovert. X

Im Abschmitt der 719.I.D. steht noch nicht fest, eb Baarle - Nassau in die HEL einbezegen eder ob sie hart südlich Kwalburg verlaufen wird.

( Reihenfolge = Dringlichkeit ).

- a.) Baarle Nassau Hilvarenbeek Hooghaghorst ( wie bereits erkundet ).
- b.) Raevels Poppel Hilvarenbeek
- c.) Zevenbergen Oosterhout Wilhelmina-Kanal.

Bis 2.10.1944, 12.00 Uhr, ist an "en. Kdo. für jede stellung zu melden:

Es ist sofort zuterkunden und mit rücksichtslosem Einsatz der Bevölkerung auszubauen Stellung Baarle - Nassau -Hilvarenbeek - Hooghaghorst. Anschlußpunkt an rechter Div.-Grenze ist mit 719. I.D. unmittelbar zu vereinbaret. Geplanter Stellungsverlauf ist nach Durchführung der Frkundung dem Gen. Kdo. vorzulegen.