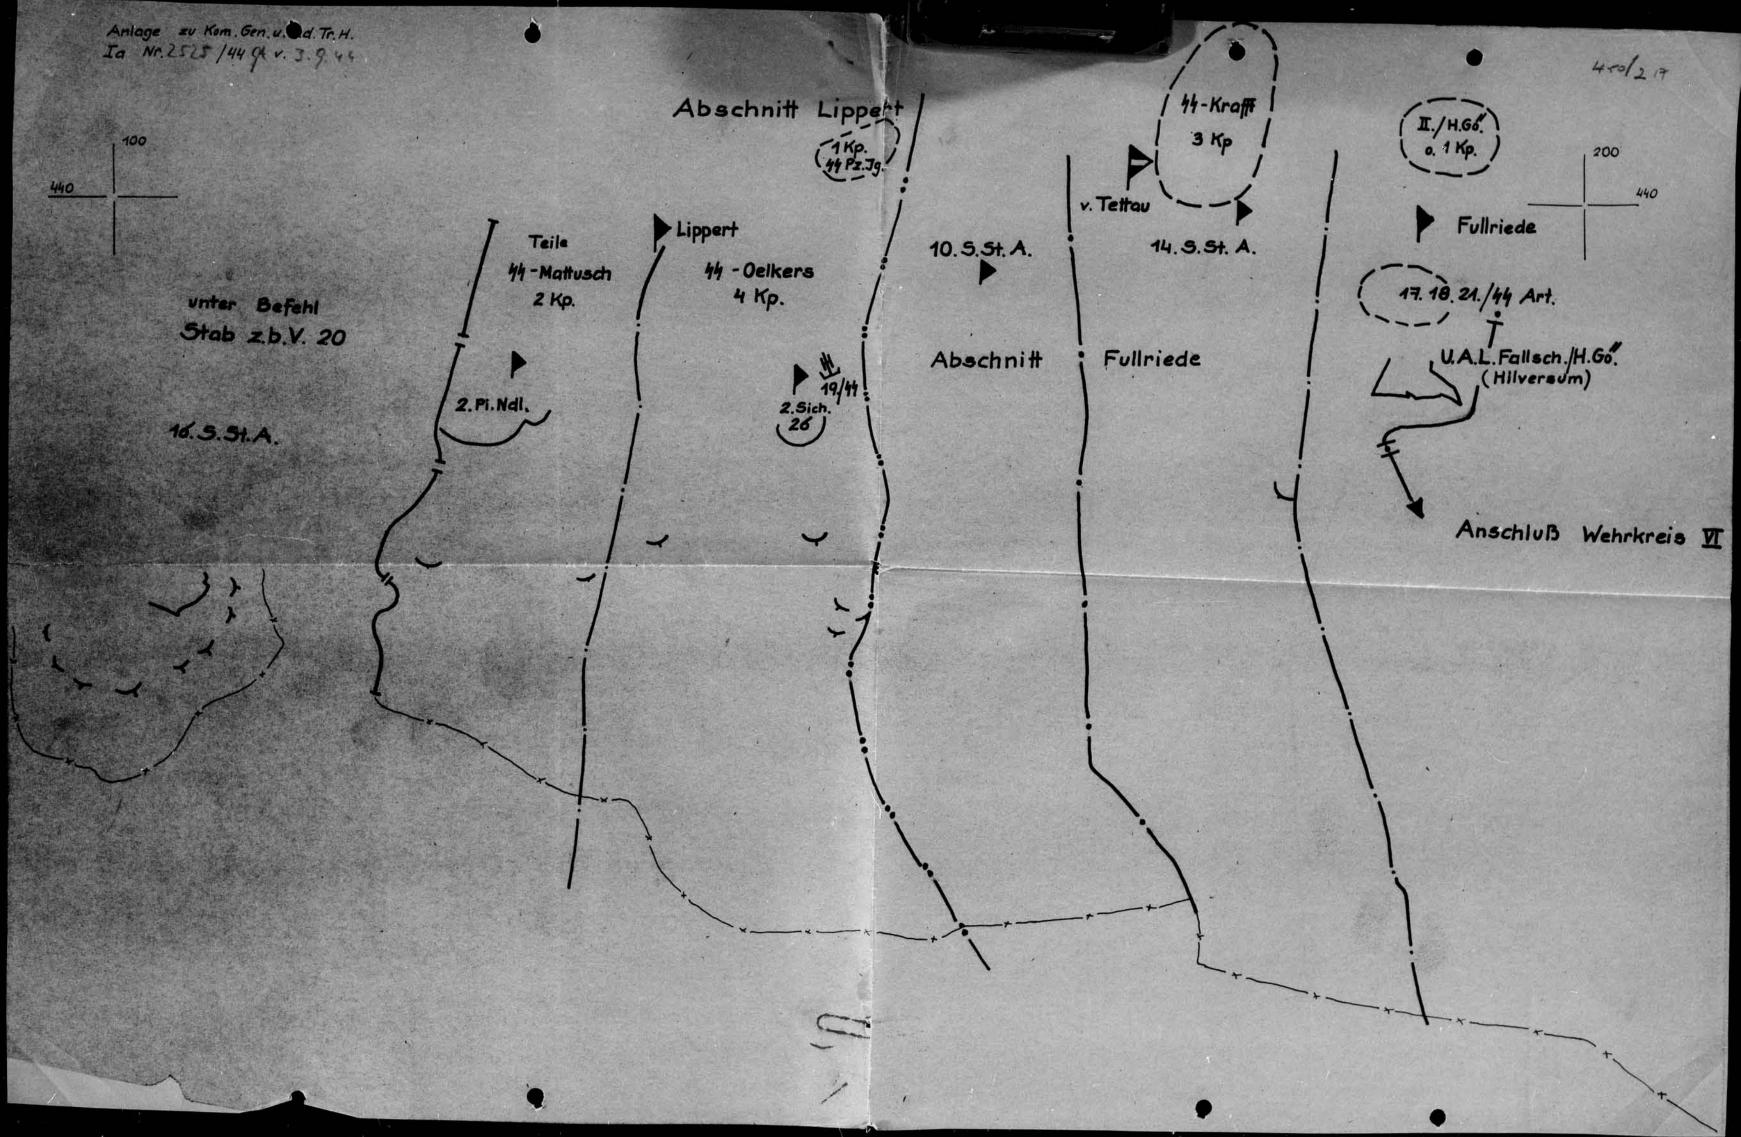

Gruppierung vor.
- 8.) Nachrichtenverbindungen:
  Generalkommande hält Draht- und Funkve bindung mit Stab
  Generalleutnant von Tettau. Funktelle wird durch Generalkommande gestellt.

450(2

- 4 -

Stab Generalleutnant von Tettau stellt Drahtverbin - dung zu den unte stellten Einheiten im Benehmen mit KNF sicher. Funkverbindungen nach Personal - und Gerätelage. geräte Nachrichtenversorgung durch Korps - Wachrichtengerätelager.

Anforderungen eind en KMF zu richten.

9.) Dem Generalkommando ist zum 4. 9. 1944, 12.00 Uhr,
durch Generalleutnant von Tettau, Stab z.b.V. 20 auf
Planpause endgültige Abschnittseinteilung und Besetzung
zu melden.

# Verteiler:

<u>K I</u>
4, 52, 54,
121, 126, 127,

140, 150 = 4x,

120.

Generalleutnant v.Tettau, Fsch. Mrs. - u. Ausb. Rgt. H. Gö. Stub z.b. V. 20.





Der Kommandierende General und
Befehlshaber der Truppen des Heeres in den Niederlanden
(Generalkommando LXXXVIII.A.K.)
Abt. Ia. Nr. 2489/44 g.Kdos.

K.H.Qu., den 1.September 1944.

20 Ausfertigungen C/98

Betr .: Herauslösung der 719. Inf. - Div.

6 Anlagen -

I. Auf Befehl der Heeresgruppe B wird 719. Inf. - Div. aus dem Küstenverteidijungsabschnitt herausgezogen und zum Abtransport bereitgestellt.
Bereitstellungsraum für den Abtransport siehe Anlage 1.
Es kommt darauf an, dass in erster Linie die Transport - bereitschaft eines verst. Gren. - Rgt. hergestellt wird.
719. Inf. - Div. meldet beabsichtigte Zusammensetzung und Zeitpunkt des möglichen Abtransportes.
Die Division wird in E - Transport abgefahren.
Beginn der Herauslösung 2. 9. 1944, 12.00 Uhr (Zeitplan

siche Anlage 2 ).
Begi