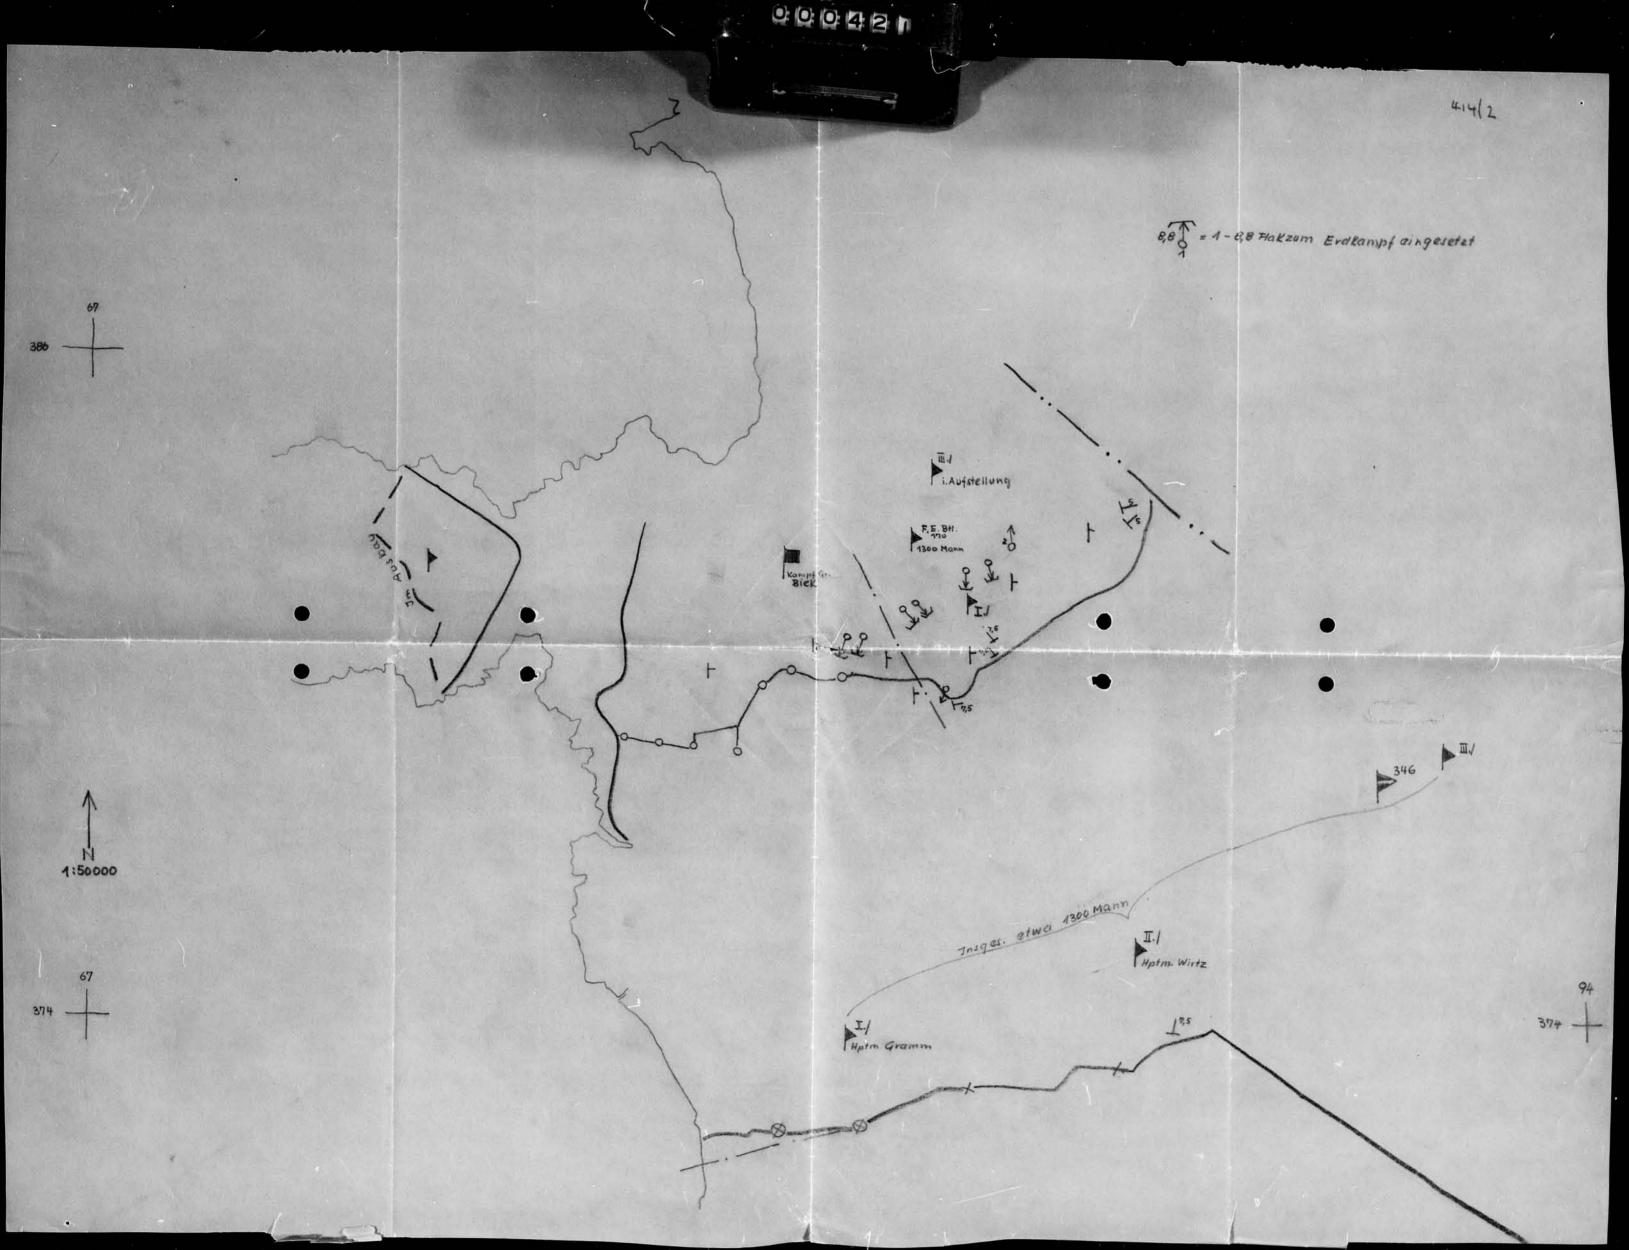

Bezug: Gen. Kdo.LXXIVIII.A.K., In Nr. 82/44 gKdos. v. 29.9.44

Betr .: Stellung Baarle - Massau - Hooghagehorst.

- 1 - Anlage.

Dem

Generalkonnando LXXXVIII.A.K.

Zu obigem Bezug legt die Divisien die Planung der Stellung Baarle - Nassau - Heoghageherst vor. Geringe Abweichungen sind bei den noch laufenden Einzelerkundungen und Ausbau möglich.

Anschlußpunkt zu 71911.D. Waldrand 200 m nördl.

de Rook Rovert. X

Im Abschmitt der 719.I.D. steht noch nicht fest, eb Baarle - Nassau in die HEL einbezegen eder ob sie hart südlich Kwalburg verlaufen wird.