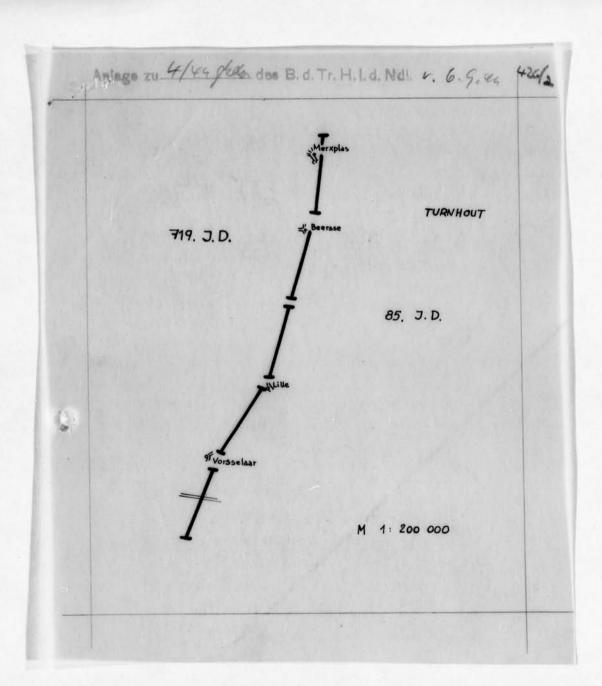

LXXXVIII A.K. Ia, Anlagen KTB

| Title:            | LXXXVIII Army Corps Ia Anlagen (KTB) July 2 to Dec 31, 1944                                | Date:  | 10.11.2008  |
|-------------------|--------------------------------------------------------------------------------------------|--------|-------------|
| Description:      | Orders, reports and messages dealing with operations.                                      |        |             |
|                   |                                                                                            |        |             |
| Total Pages       | 678                                                                                        |        |             |
|                   |                                                                                            |        |             |
| Organization:     | LXXXVIII A. K Ia                                                                           |        |             |
| Document group:   | 63289/5 (partial)                                                                          |        |             |
| Document:         |                                                                                            |        |             |
|                   |                                                                                            |        |             |
| Source:           | National Archives Record Group 242 - Publication T314 - Roll 1626, 63289/5                 |        |             |
| Compiled by       | Tom Peters (gionpeters@comcast.net)                                                        |        |             |
| Url:              |                                                                                            |        |             |
| been photoedited. | listed may not be in exact chronological order. They have been kept in the order received. | . This | ile nas not |