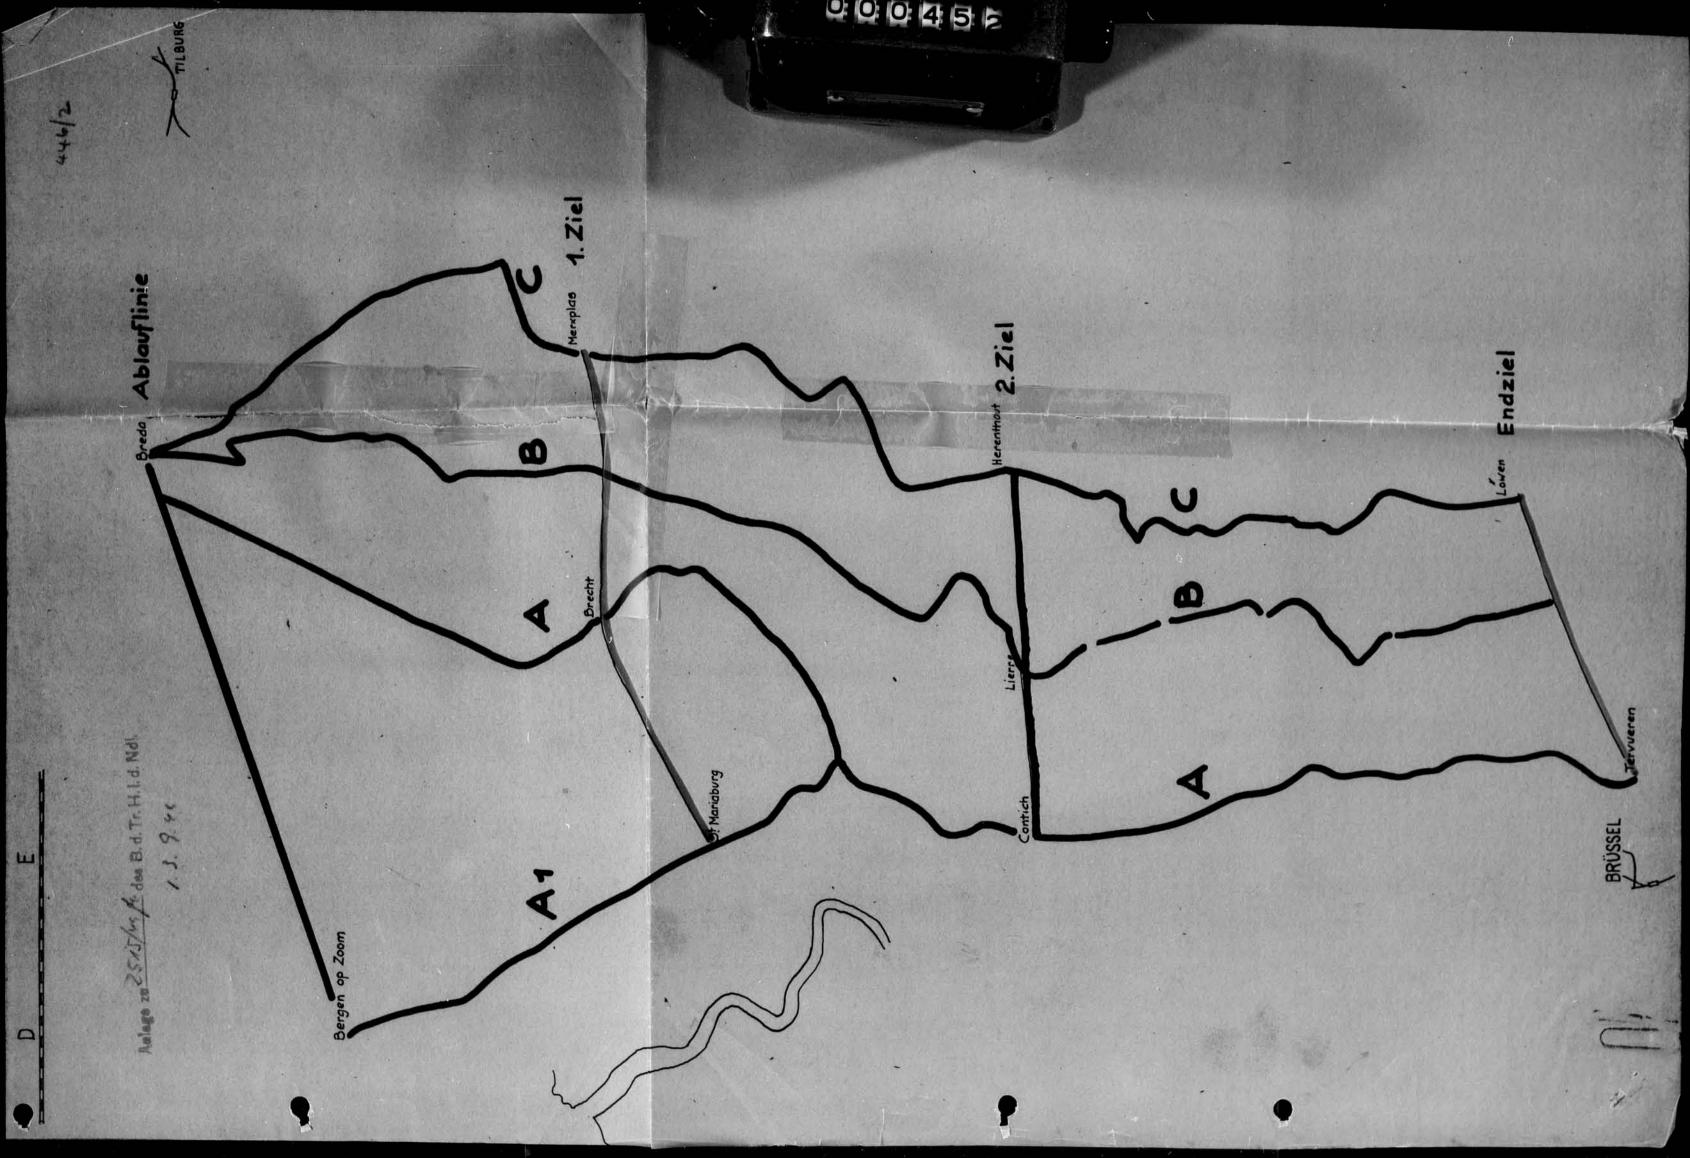

Bezug: Gen. Kdo.LXXIVIII.A.K., In Nr. 82/44 gKdos. v. 29.9.44

Betr .: Stellung Baarle - Massau - Hooghagehorst.

- 1 - Anlage.

Dem

Generalkonnando LXXXVIII.A.K.

Zu obigem Bezug legt die Divisien die Planung der Stellung Baarle - Nassau - Heoghageherst vor. Geringe Abweichungen sind bei den noch laufenden Einzelerkundungen und Ausbau möglich.

Anschlußpunkt zu 71911.D. Waldrand 200 m nördl.

de Rook Rovert. X

Im Abschmitt der 719.I.D. steht noch nicht fest, eb Baarle - Nassau in die HEL einbezegen eder ob sie hart südlich Kwalburg verlaufen wird.

( Reihenfolge = Dringlichkeit ).

- a.) Baarle Nassau Hilvarenbeek Hooghaghorst ( wie bereits erkundet ).
- b.) Raevels Poppel Hilvarenbeek
- c.) Zevenbergen Oosterhout Wilhelmina-Kanal.

Bis 2.10.1944, 12.00 Uhr, ist an "en. Kdo. für jede stellung zu melden:

Es ist sofort zuterkunden und mit rücksichtslosem Einsatz der Bevölkerung auszubauen Stellung Baarle - Nassau -Hilvarenbeek - Hooghaghorst. Anschlußpunkt an rechter Div.-Grenze ist mit 719. I.D. unmittelbar zu vereinbaret. Geplanter Stellungsverlauf ist nach Durchführung der Frkundung dem Gen. Kdo. vorzulegen.