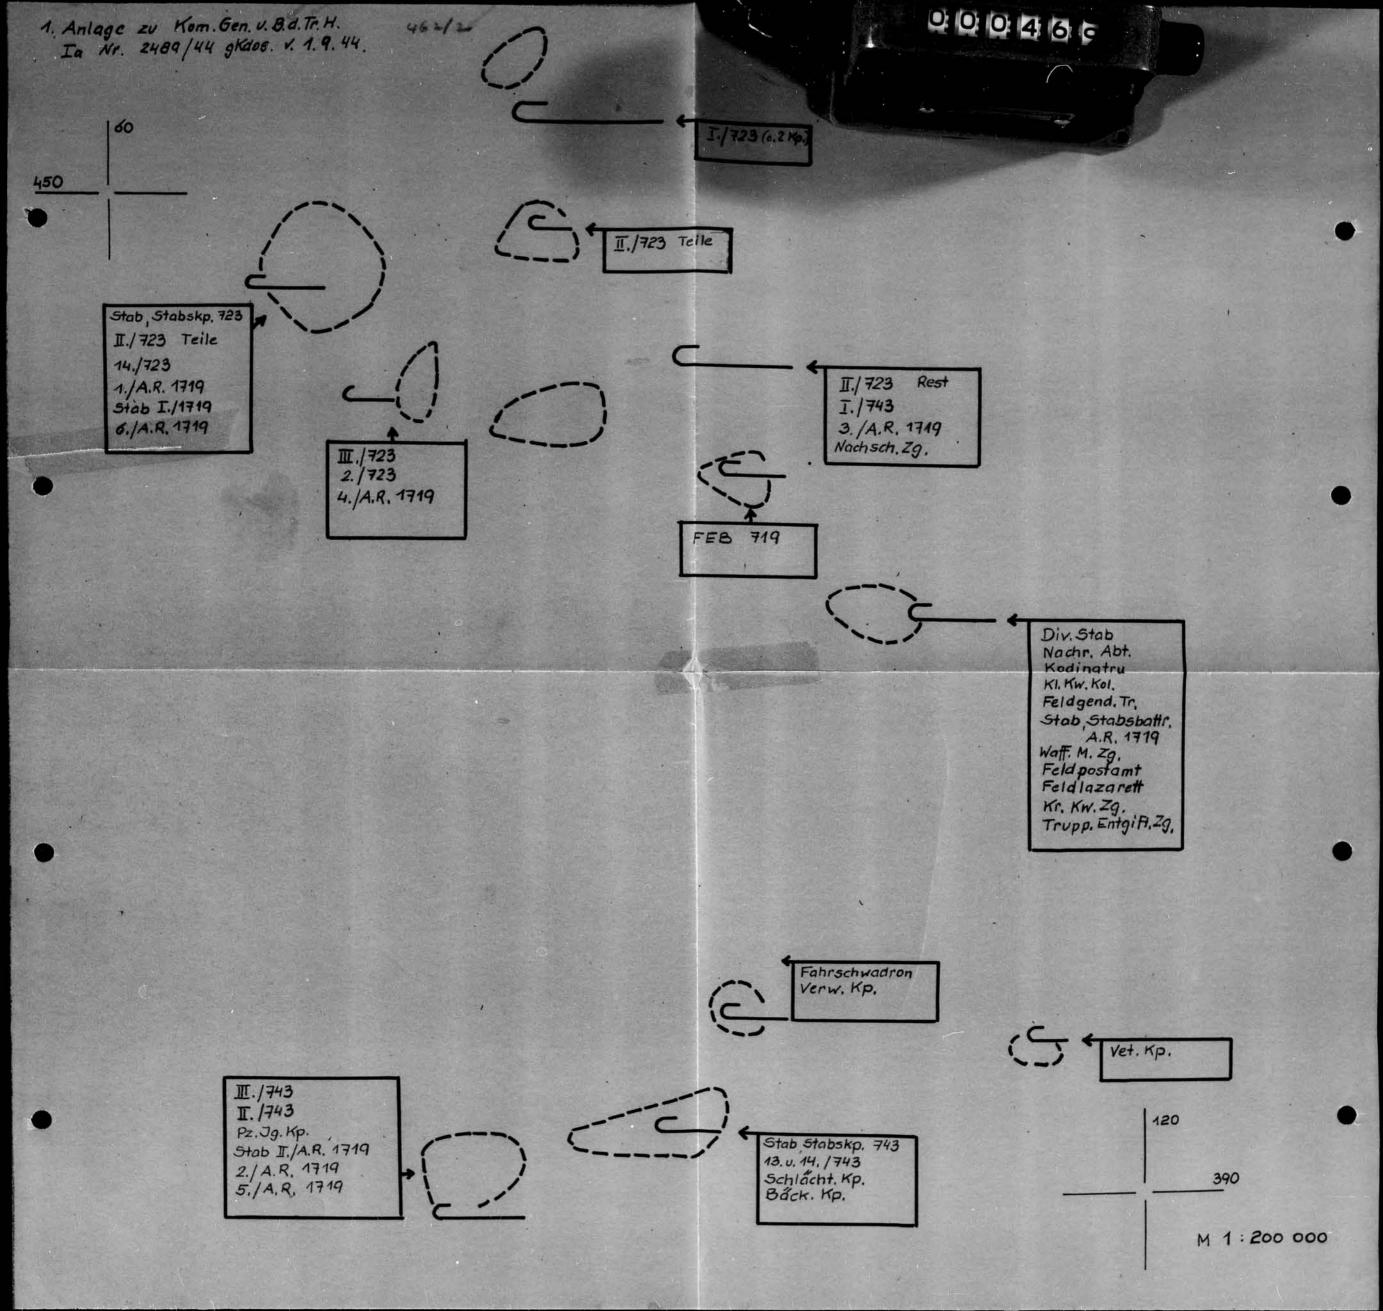

| H.van<br>Holld.        |                                       |   |
| Einsatzraum<br>alter neuer                 | Blocmen-<br>daal                                      |                               |                                      |                                                        | 년                                        | Den<br>Haag       | Wasse-<br>naar<br>Nord | Bloemen-<br>daal                      |   |
| Truppenteil                                | III./.H.GG. Blocmen-daal                              | M.G.Btl. 29 Scheve-<br>ningen | 3./Arm.Inf. Lepel-<br>Btl.812 straat | 18./SS-Battr. Hage-                                    | Lehr-Battr. Bloe-<br>H.Gö.               | 2./ Pol. Art.Abt. | 1./ Pol. Art.Abt.      | Stb.V./SS-<br>Art.Ers.u.<br>Ausb.Rgt. |   |



## Anl go 4 zu Kom. Gon. u.B. d. Tr. H., In Nr. 2489/44 5. Kdos. v. 1.9.44.

| Einheit                          | Bisherige Stellung | Neus Stellung.                             |
|----------------------------------|--------------------|--------------------------------------------|
| Arfu Berh.d.W-SS.                | Alkmon             | Gef.Std.bei Befh.d.W-SS                    |
| SS-Abt.Stab Krüger               |                    | Gef.Std. Bergen.                           |
| 19./SS - Battr.                  | Callantsoog        | unverändert                                |
| StellgsBattr. (Beverwijk)        | Beverwijk          | unverändert                                |
| V./SS-A.A.u.H.Rgt.               | Bloomendaal        | Gef.Std. Vogelenzans                       |