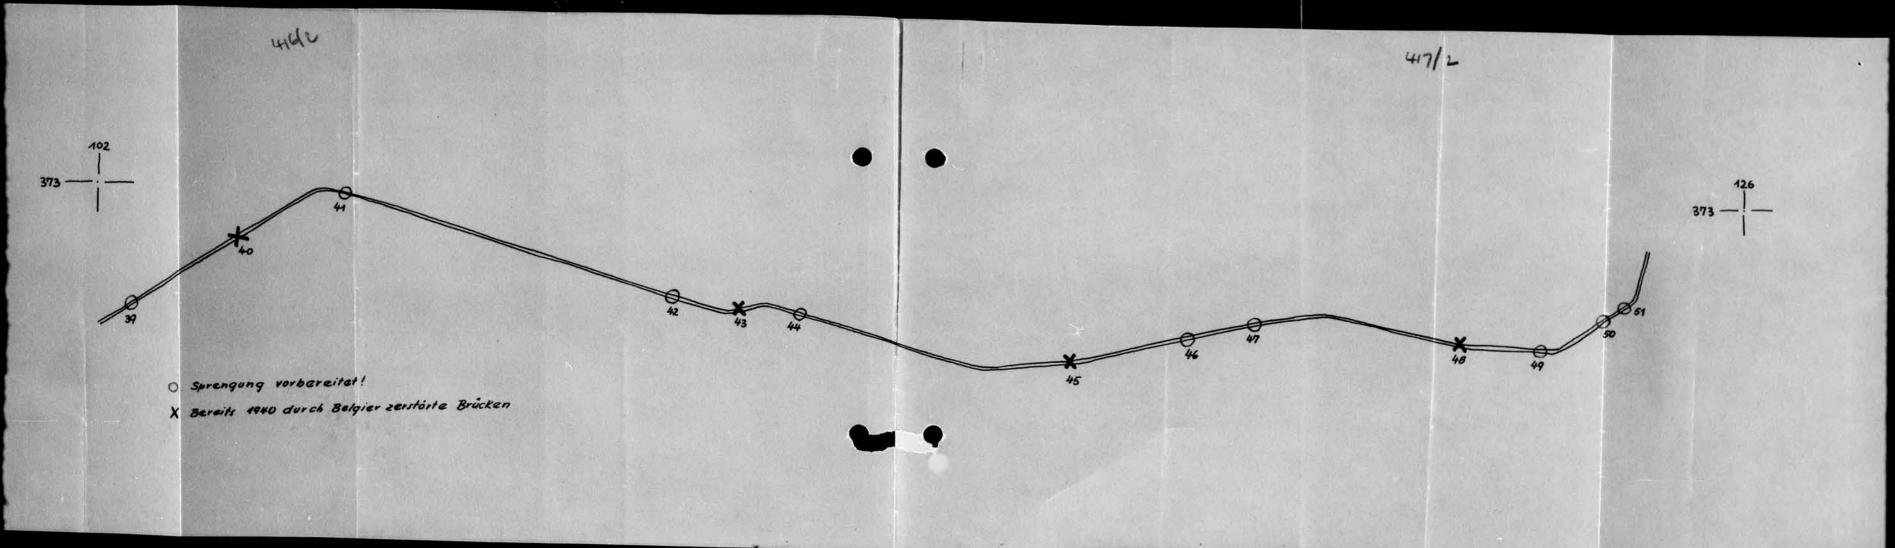

LXXXVIII A.K. Ia, Anlagen KTB

| Title:            | LXXXVIII Army Corps Ia Anlagen (KTB) July 2 to Dec 31, 1944                                | Date:  | 10.11.2008  |
|-------------------|--------------------------------------------------------------------------------------------|--------|-------------|
| Description:      | Orders, reports and messages dealing with operations.                                      |        |             |
|                   |                                                                                            |        |             |
| Total Pages       | 678                                                                                        |        |             |
|                   |                                                                                            |        |             |
| Organization:     | LXXXVIII A. K Ia                                                                           |        |             |
| Document group:   | 63289/5 (partial)                                                                          |        |             |
| Document:         |                                                                                            |        |             |
|                   |                                                                                            |        |             |
| Source:           | National Archives Record Group 242 - Publication T314 - Roll 1626, 63289/5                 |        |             |
| Compiled by       | Tom Peters (gionpeters@comcast.net)                                                        |        |             |
| Url:              |                                                                                            |        |             |
| been photoedited. | listed may not be in exact chronological order. They have been kept in the order received. | . This | ile nas not |